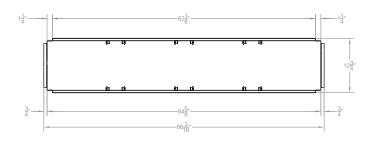

eet





#### **ACTUAL DIMENSIONS**

66 3/16" W x 41 1/2" H x 11 3/4" D

#### **INCLUDES**

- LED Lighting under burner
- Thermostat Variable Remote Control
- Extension Kit to mount lighting wall controls up to 6 ft. away
- Fine Mesh Barrier Screen

#### **REQUIRES**

• Decorative Crushed Glass

### **TECHNICAL INFORMATION**

- Maximum heat output: 38,500 BTUs (LP) / 40,000 BTUs (Nat)
- Weight: 260 lbs.
- Type of Gas: LP or Natural
- Iron Pipe Size: 1/2-inch
- Ignition Systems: Intermittent Pilot

#### FIELD INSTALLED **ACCESSORIES**

- Ceramic Fiber Driftwood Log and Rock Set
- Black Reflective Glass Liner
- Decorative Media
- Decorative Fronts: 3/4-inch or 1-1/2-inch Matte Black
- Exterior Decorative Front with Glass and Screen, Stainless Steel

## VFLB60SP \*see manual for Outdoor Kit









| Clearances (in inches)