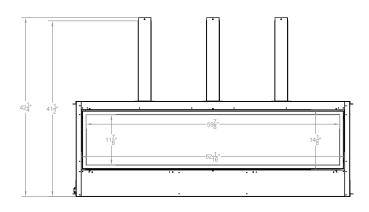

#### **ACTUAL DIMENSIONS**

66 3/16" W x 41 1/2" H x 11 3/4" D

## VFLB60SP \*see manual for Outdoor Kit

| Clearances (in inches)                                                                                                                                                                                                                                                                                                                                                                                                                                                                                                                                                                                                                                                                                                                                                                                                                                                                                                                                                                                                                                                                                                                                                                                                                                                                                                                                                                                                                                                                                                                                                                                                                                                                                                                                                                                                                                                                                                                                                                                                                                                                                                        |    |    |    |    |    |    |  |
|-------------------------------------------------------------------------------------------------------------------------------------------------------------------------------------------------------------------------------------------------------------------------------------------------------------------------------------------------------------------------------------------------------------------------------------------------------------------------------------------------------------------------------------------------------------------------------------------------------------------------------------------------------------------------------------------------------------------------------------------------------------------------------------------------------------------------------------------------------------------------------------------------------------------------------------------------------------------------------------------------------------------------------------------------------------------------------------------------------------------------------------------------------------------------------------------------------------------------------------------------------------------------------------------------------------------------------------------------------------------------------------------------------------------------------------------------------------------------------------------------------------------------------------------------------------------------------------------------------------------------------------------------------------------------------------------------------------------------------------------------------------------------------------------------------------------------------------------------------------------------------------------------------------------------------------------------------------------------------------------------------------------------------------------------------------------------------------------------------------------------------|----|----|----|----|----|----|--|
|                                                                                                                                                                                                                                                                                                                                                                                                                                                                                                                                                                                                                                                                                                                                                                                                                                                                                                                                                                                                                                                                                                                                                                                                                                                                                                                                                                                                                                                                                                                                                                                                                                                                                                                                                                                                                                                                                                                                                                                                                                                                                                                               | Α  | В  | С  | D  | Е  | F  |  |
| VFLB60SP                                                                                                                                                                                                                                                                                                                                                                                                                                                                                                                                                                                                                                                                                                                                                                                                                                                                                                                                                                                                                                                                                                                                                                                                                                                                                                                                                                                                                                                                                                                                                                                                                                                                                                                                                                                                                                                                                                                                                                                                                                                                                                                      | 18 | 20 | 22 | 24 | 26 | 28 |  |
| FINISHED WALL  HEADER  12"  10"  10"  10"  10"  TOP OF FIREPLACE OPENING  TOP OF FIREPLACE OPENING  NON-COMBUSTIBLE MATERIAL (MAY BE MATERIAL |    |    |    |    |    |    |  |