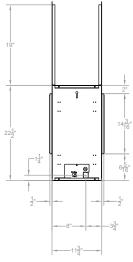

## VFLB60SP \*see manual for Outdoor Kit

| Clearances (in inches)                                                                                                                                                                                                                                                                                                                                                                                                                                                                                                                                                                                                                                                                                                                                                                                                                                                                                                                                                                                                                                                                                                                                                                                                                                                                                                                                                                                                                                                                                                                                                                                                                                                                                                                                                                                                                                                                                                                                                                                                                                                                                                        |    |    |    |    |    |    |  |
|-------------------------------------------------------------------------------------------------------------------------------------------------------------------------------------------------------------------------------------------------------------------------------------------------------------------------------------------------------------------------------------------------------------------------------------------------------------------------------------------------------------------------------------------------------------------------------------------------------------------------------------------------------------------------------------------------------------------------------------------------------------------------------------------------------------------------------------------------------------------------------------------------------------------------------------------------------------------------------------------------------------------------------------------------------------------------------------------------------------------------------------------------------------------------------------------------------------------------------------------------------------------------------------------------------------------------------------------------------------------------------------------------------------------------------------------------------------------------------------------------------------------------------------------------------------------------------------------------------------------------------------------------------------------------------------------------------------------------------------------------------------------------------------------------------------------------------------------------------------------------------------------------------------------------------------------------------------------------------------------------------------------------------------------------------------------------------------------------------------------------------|----|----|----|----|----|----|--|
|                                                                                                                                                                                                                                                                                                                                                                                                                                                                                                                                                                                                                                                                                                                                                                                                                                                                                                                                                                                                                                                                                                                                                                                                                                                                                                                                                                                                                                                                                                                                                                                                                                                                                                                                                                                                                                                                                                                                                                                                                                                                                                                               | Α  | В  | С  | D  | Е  | F  |  |
| VFLB60SP                                                                                                                                                                                                                                                                                                                                                                                                                                                                                                                                                                                                                                                                                                                                                                                                                                                                                                                                                                                                                                                                                                                                                                                                                                                                                                                                                                                                                                                                                                                                                                                                                                                                                                                                                                                                                                                                                                                                                                                                                                                                                                                      | 18 | 20 | 22 | 24 | 26 | 28 |  |
| FINISHED WALL  HEADER  12"  10"  10"  10"  10"  TOP OF FIREPLACE OPENING  TOP OF FIREPLACE OPENING  NON-COMBUSTIBLE MATERIAL (MAY BE MATERIAL |    |    |    |    |    |    |  |