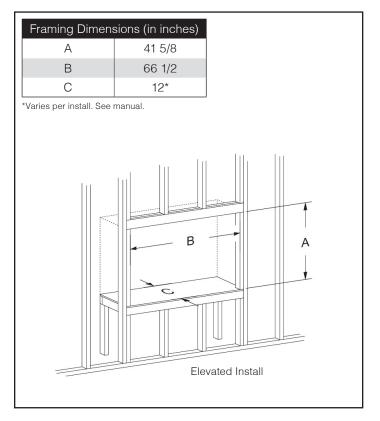

## VFLB60SP \*see manual for Outdoor Kit

| Clearances (in inches)                                                                                                                                                                                                                                                                                                                                                                                                                                                                                                                                                                                                                                                                                                                                                                                                                                                                                                                                                                                                                                                                                                                                                                                                                                                                                                                                                                                                                                                                                                                                                                                                                                                                                                                                                                                                                                                                                                                                                                                                                                                                                                        |    |    |    |    |    |    |  |
|-------------------------------------------------------------------------------------------------------------------------------------------------------------------------------------------------------------------------------------------------------------------------------------------------------------------------------------------------------------------------------------------------------------------------------------------------------------------------------------------------------------------------------------------------------------------------------------------------------------------------------------------------------------------------------------------------------------------------------------------------------------------------------------------------------------------------------------------------------------------------------------------------------------------------------------------------------------------------------------------------------------------------------------------------------------------------------------------------------------------------------------------------------------------------------------------------------------------------------------------------------------------------------------------------------------------------------------------------------------------------------------------------------------------------------------------------------------------------------------------------------------------------------------------------------------------------------------------------------------------------------------------------------------------------------------------------------------------------------------------------------------------------------------------------------------------------------------------------------------------------------------------------------------------------------------------------------------------------------------------------------------------------------------------------------------------------------------------------------------------------------|----|----|----|----|----|----|--|
|                                                                                                                                                                                                                                                                                                                                                                                                                                                                                                                                                                                                                                                                                                                                                                                                                                                                                                                                                                                                                                                                                                                                                                                                                                                                                                                                                                                                                                                                                                                                                                                                                                                                                                                                                                                                                                                                                                                                                                                                                                                                                                                               | Α  | В  | С  | D  | Е  | F  |  |
| VFLB60SP                                                                                                                                                                                                                                                                                                                                                                                                                                                                                                                                                                                                                                                                                                                                                                                                                                                                                                                                                                                                                                                                                                                                                                                                                                                                                                                                                                                                                                                                                                                                                                                                                                                                                                                                                                                                                                                                                                                                                                                                                                                                                                                      | 18 | 20 | 22 | 24 | 26 | 28 |  |
| FINISHED WALL  HEADER  12"  10"  10"  10"  10"  TOP OF FIREPLACE OPENING  TOP OF FIREPLACE OPENING  NON-COMBUSTIBLE MATERIAL (MAY BE MATERIAL |    |    |    |    |    |    |  |