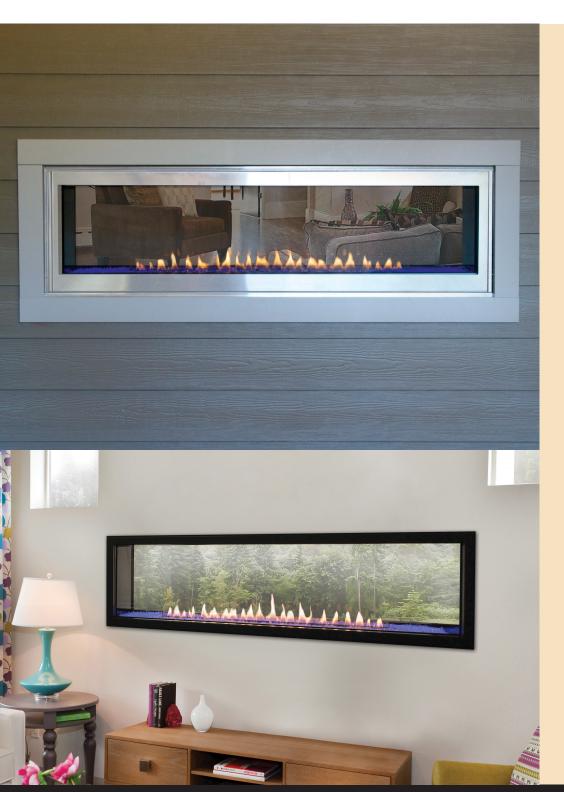

# Vent-Free Fireplace Boulevard See-Through VFLB60SP

Spec Sheet

#### **INCLUDES**

- LED Lighting under burner
- Thermostat Variable Remote Control
- Extension Kit to mount lighting wall controls up to 6 ft. away
- Fine Mesh Barrier Screen

#### FIELD INSTALLED **ACCESSORIES**

- Ceramic Fiber Driftwood Log and Rock Set
- Black Reflective Glass Liner
- Decorative Media
- Decorative Fronts: 3/4-inch or 1-1/2-inch Matte Black
- Exterior Decorative Front with Glass and Screen, Stainless Steel