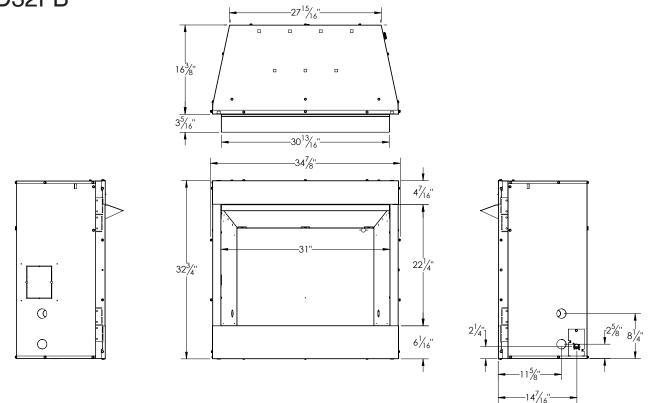

#### **ACTUAL DIMENSIONS**

35" W x 33" H x 16 1/2" D

#### TECHNICAL INFORMATION

- Weight: 110 lbs.
- Flush Front or Louver

### VFD32FB

| Minimum Fireplace Opening<br>Dimensions (in inches) |        |
|-----------------------------------------------------|--------|
| Height (A)                                          | 33 3/4 |
| Width (B)                                           | 35 1/2 |
| Depth (C)                                           | 16 1/4 |