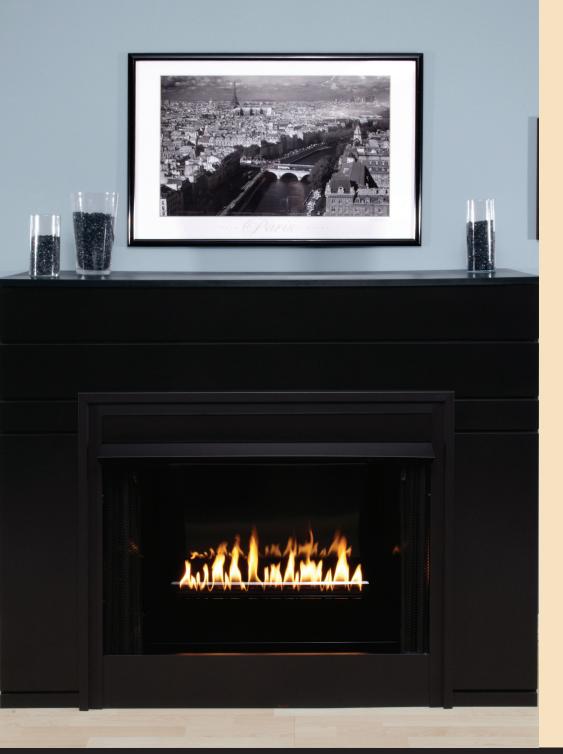

# Vent-Free Firebox

Jefferson Deluxe VFD32FB Spec Sheet

Empire is committed to continuous product improvement; specifications are subject to change without notice. Dimensions in this brochure are approximate; read and follow the framing dimensions in the owners manual supplied with your Empire product. Flame size, shape, and color will vary from photos. Our mantels feature natural veneers and hand-rubbed finishes – wood grain and color will vary. Adjust light levels and use "natural light" incandescent bulbs to enhance the dramatic look for your wooden mantel.