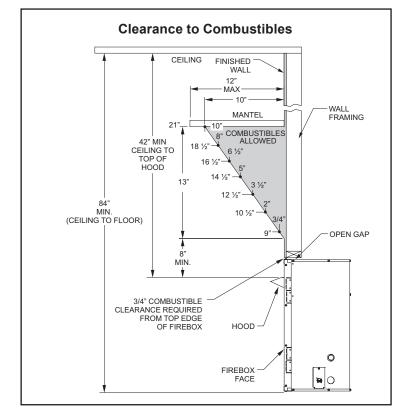

#### REQUIRES

- Burner
- Log Set
- Extended Hoods for installation where the firebox surround materials are thicker that 1-inch
- Mantel requires 3-piece Outer Frame Kit