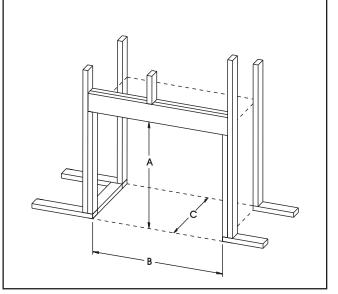

### VFD32FB

| Minimum Fireplace Opening<br>Dimensions (in inches) |        |
|-----------------------------------------------------|--------|
| Height (A)                                          | 33 3/4 |
| Width (B)                                           | 35 1/2 |
| Depth (C)                                           | 16 1/4 |