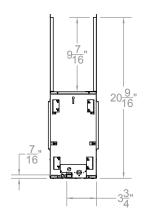

ce Boulevard VFLL60SP

Spec Sheet





#### **ACTUAL DIMENSIONS**

64 3/4" W x 22 1/4" H x 11 13/16" D

#### **INCLUDES**

- LED Lighting under burner
- Thermostat Variable Remote Control
- Extension Kit to mount lighting wall controls up to 6 ft. away
- Non-combustible board

#### **REQUIRES**

• Decorative Crushed Glass

## **TECHNICAL INFORMATION**

- Maximum heat output: 38,500 BTU (LP) 40,000 BTU (Nat)
- Weight: 262 lbs.
- Type of Gas: LP or Natural
- Iron Pipe Size: 1/2-inch
- Ignition Systems: Intermittent Pilot

### FIELD INSTALLED **ACCESSORIES**

- Blue Bay Log and Rock Set
- Black Reflective Liner
- Decorative Media
- Decorative Fronts: Beveled Matte Black, Beveled Brushed Nickel
- Exterior Frame with Glass and Screen, Stainless Steel

# VFLL60SP \*see manual for Outdoor Kit









|          | Cleara | nce (i                                   | n inche | es)