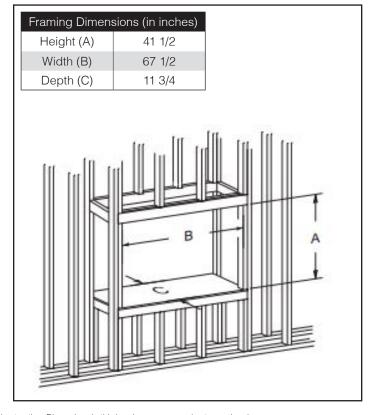

Empire is committed to continuous product improvement; specifications are subject to change without notice. Dimensions in this brochure are approximate; read and follow the framing dimensions in the owners manual supplied with your Empire product. Flame size, shape, and color will vary from photos. Our mantels feature natural veneers and hand-rubbed finishes - wood grain and color will vary. Adjust light levels and use "natural light" incandescent bulbs to enhance the dramatic look for your wooden mantel.