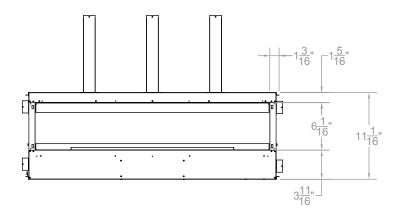

Boulevard VFLL60SP

Spec Sheet





#### **ACTUAL DIMENSIONS**

64 3/4" W x 22 1/4" H x 11 13/16" D

#### **INCLUDES**

- LED Lighting under burner
- Thermostat Variable Remote Control
- Extension Kit to mount lighting wall controls up to 6 ft. away
- Non-combustible board

#### **REQUIRES**

• Decorative Crushed Glass

## **TECHNICAL INFORMATION**

- Maximum heat output: 38,500 BTU (LP) 40,000 BTU (Nat)
- Weight: 262 lbs.
- Type of Gas: LP or Natural
- Iron Pipe Size: 1/2-inch
- Ignition Systems: Intermittent Pilot

### FIELD INSTALLED **ACCESSORIES**

- Blue Bay Log and Rock Set
- Black Reflective Liner
- Decorative Media
- Decorative Fronts: Beveled Matte Black, Beveled Brushed Nickel
- Exterior Frame with Glass and Screen, Stainless Steel

# VFLL60SP \*see manual for Outdoor Kit









|          | Cleara | nce (i                                   | n inche | es)