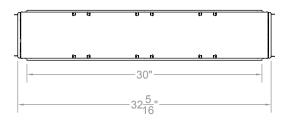

lace Boulevard VFLL60SP

Spec Sheet





#### **ACTUAL DIMENSIONS**

64 3/4" W x 22 1/4" H x 11 13/16" D

#### **INCLUDES**

- LED Lighting under burner
- Thermostat Variable Remote Control
- Extension Kit to mount lighting wall controls up to 6 ft. away
- Non-combustible board

#### **REQUIRES**

• Decorative Crushed Glass

## **TECHNICAL INFORMATION**

- Maximum heat output: 38,500 BTU (LP) 40,000 BTU (Nat)
- Weight: 262 lbs.
- Type of Gas: LP or Natural
- Iron Pipe Size: 1/2-inch
- Ignition Systems: Intermittent Pilot

### FIELD INSTALLED **ACCESSORIES**

- Blue Bay Log and Rock Set
- Black Reflective Liner
- Decorative Media
- Decorative Fronts: Beveled Matte Black, Beveled Brushed Nickel
- Exterior Frame with Glass and Screen, Stainless Steel

# VFLL60SP \*see manual for Outdoor Kit









|          | Cleara | nce (i                                   | n inche | es)