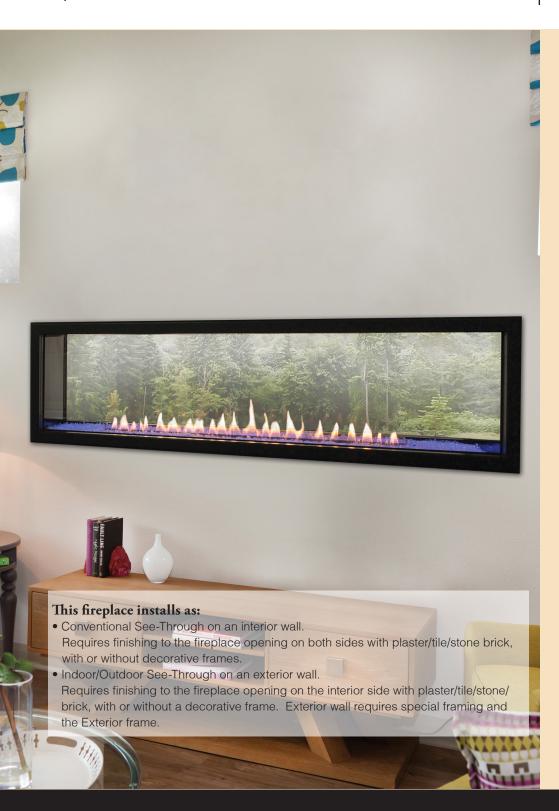

# Vent-Free Fireplace Boulevard VFLL60SP

Spec Sheet

### FIELD INSTALLED **ACCESSORIES**

- Blue Bay Log and Rock Set
- Black Reflective Liner
- Decorative Media
- Decorative Fronts: Beveled Matte Black, Beveled Brushed Nickel
- Exterior Frame with Glass and Screen, Stainless Steel